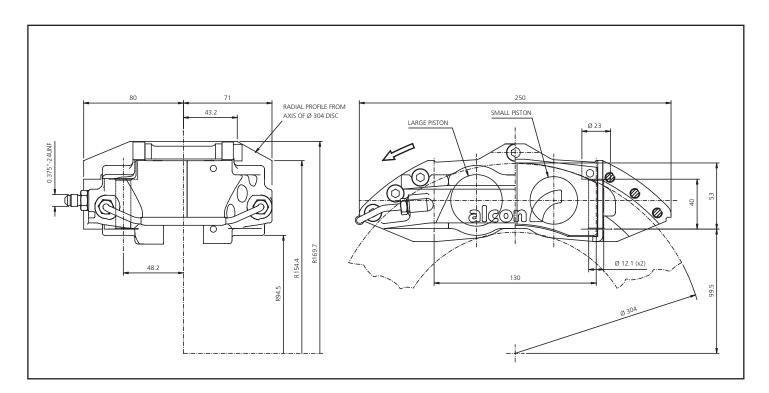

| SPECIFICATION      |             |
|--------------------|-------------|
| piston diameter    | 41.3 / 44.5 |
| disc diameter      | 250-304     |
| disc thickness     | 25.4-28     |
| caliper weight     | 2.56kg      |
| pad area           | 133 cm²     |
| pad thickness      | 16          |
|                    |             |
| seal kit reference | CSK4145E751 |